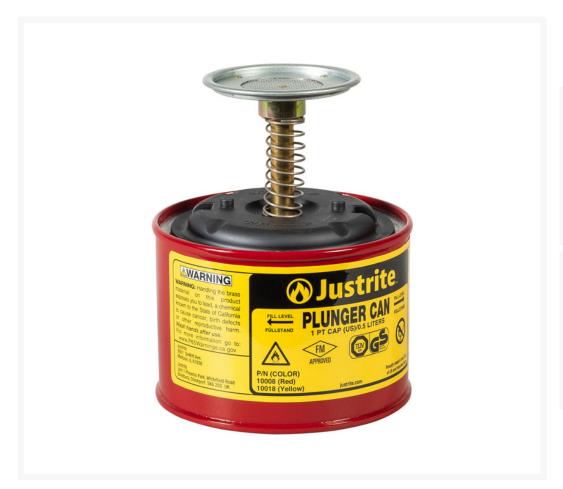

# 1 Pint Steel Plunger Dispensing Can, Perforated Pan Screen Serves as Flame Arrester, Red - 10008

## **Short Description**

- Moisten cleaning cloths quickly and easily
- Design leaves less liquid in bottom before having to refill
- Perforated upper pan serves as flame arrester
- Top rim features molded edge protector

### **Description**

Dispense flammable liquids and solvents safely, without waste or exposure. Made of chemically resistant Ryton® and brass, the pump base is designed to leave less liquid in the bottom before having to refill.

Pushing down on the pump assembly fills the upper pan with liquid. Surplus liquid drains safely back into reservoir. The perforated upper pan serves as a flame arrester. Top rim has molded edge protector for smooth, trouble-free moistening.